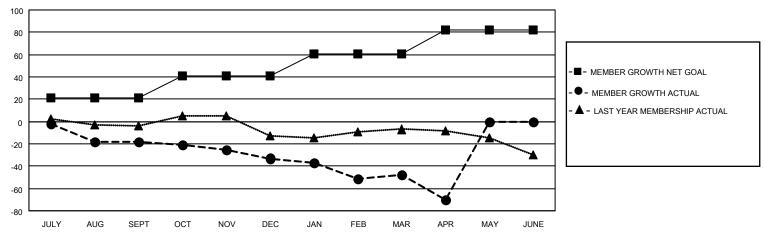

## GOALS AND ACTUAL MEMBERS CUMULATIVE

| DROPPED CLUBS: 0          |     | 15 CLUBS OF 31 ADDED 1 OR MORE | GENDER DISTRIBUTION             |              |    |
|---------------------------|-----|--------------------------------|---------------------------------|--------------|----|
|                           |     | NEW MEMBERS                    | MALE                            | 431 (66.93%) |    |
|                           |     |                                | FEMALE                          | 213 (33.07%) |    |
| DROPPED MEMBERS           |     |                                |                                 | , ,          |    |
| DECEASED                  | 15  | CLICK HERE FOR CUMULATIVE      | TOTAL FAMILY UNIT MEMBERS       |              | 85 |
| CLUB CANCELLED 0 OTHER 86 |     | MEMBERSHIP DATA                |                                 |              | 40 |
|                           |     |                                | FAMILY MEMBERS PAYING HALF DUES |              | 43 |
| TOTAL                     | 101 |                                |                                 |              |    |